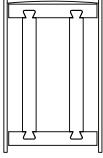

#### Parts:

This box includes two middle foam pieces, two end foam pieces, four bungee cords, and two side Mirage eclipse signs.

### Attachment:

Start with one end piece and slide one of the middle foam pieces into the aligned hole. Do the same thing with the second middle piece, then cap the exposed ends with the second end piece.