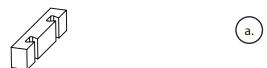

### Attachment:

Start with one end piece and slide one of the middle foam pieces into the aligned hole. Do the same thing with the second middle piece, then cap the exposed ends with the second end piece.