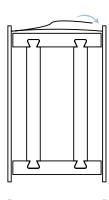

### **Bungees:**

Attach the four bungees to one of the signs in all four corners.

### Attachment:

Align one sign to the side of the foam structure with the bungees facing inward. Loop the bungees to the corresponding ends of the second sign. Repeat the same process for the second two bungees. The signs should bow out against the foam structure once all four bungees are attached.