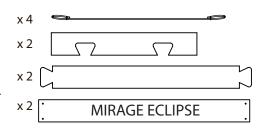

#### Parts:

This box includes two middle foam pieces, two end foam pieces, four bungee cords, and two side Mirage eclipse signs.