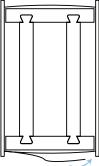

### Attachment:

Align one sign to the side of the foam structure with the bungees facing inward. Loop the bungees to the corresponding ends of the second sign. Repeat the same process for the second two bungees. The signs should bow out against the foam structure once all four bungees are attached.