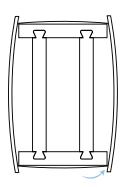

### Attachment:

Align one sign to the side of the foam structure with the bungees facing inward. Loop the bungees to the corresponding ends of the second sign. Repeat the same process for the second two bungees. The signs should bow out against the foam structure once all four bungees are attached.