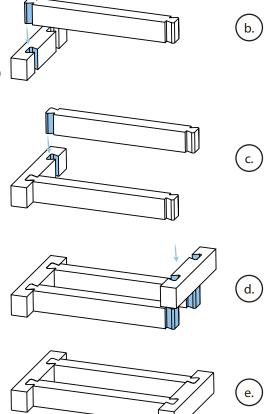

### **Bungees:**

Attach the four bungees to one of the signs in all four corners.

### Attachment:

Align one sign to the side of the foam structure with the bungees facing inward. Loop the bungees to the corresponding ends of the second sign. Repeat the same process for the second two bungees. The signs should bow out against the foam structure once all four bungees are attached.