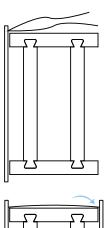

### Attachment:

Align one sign to the side of the foam structure with the bungees facing inward. Loop the bungees to the corresponding ends of the second sign. Repeat the same process for the second two bungees. The signs should bow out against the foam structure once all four bungees are attached.